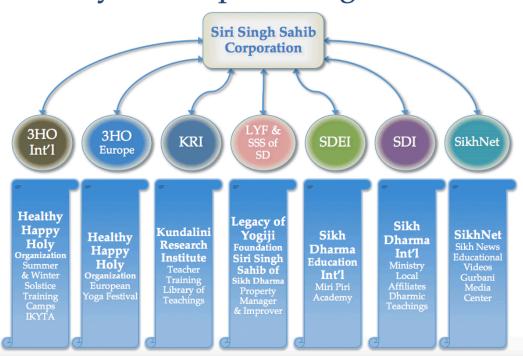

## **Mission Statement of the SSSC**

With the guidance of God and the grace of the Guru it is the mission of the SSSC to protect, preserve and cultivate the prosperity of the constituent community and its assets; listen to, serve and elevate the constituent community; support the non-profit and for profit entities and the family of constituent communities; and live to and hold the values of the teachings of the Siri Guru Granth Sahib and the Siri Singh Sahib Bhai Sahib Harbhajan Singh Khalsa Yogi Ji: selfless service, compassion, kindness, honesty, integrity, trustworthiness and Guru inspired consciousness.

## **Vision Statement of the SSSC**

To Serve, Align, and Grow our Family of Organizations to Uplift All.

## Family of Nonprofit Organizations



For-profit Organizations



## Nonprofit Board Members

| Corporation Name:        | Sikh Dharma International |
|--------------------------|---------------------------|
|                          |                           |
| <b>Board Members</b>     |                           |
| Kirtan Singh             | Board Chair               |
| Sardarni Guru Amrit Kaur |                           |
| Guru Raj Kaur            |                           |
| Sada Sat Simran Singh    |                           |
| SatSundri Kaur           |                           |
| Guru Darbar Singh        |                           |
| Bibi Inderjit Kaur       | Non-Voting Member         |
| Siri Karm Singh          |                           |

| Corporation Name: | 3HO International     |
|----------