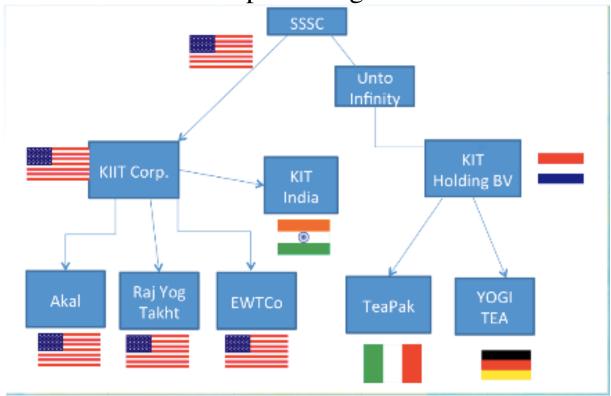

## **Mission Statement of the SSSC**

With the guidance of God and the grace of the Guru it is the mission of the SSSC to protect, preserve and cultivate the prosperity of the constituent community and its assets; listen to, serve and elevate the constituent community; support the non-profit and for profit entities and the family of constituent communities; and live to and hold the values of the teachings of the Siri Guru Granth Sahib and the Siri Singh Sahib Bhai Sahib Harbhajan Singh Khalsa Yogi Ji: selfless service, compassion, kindness, honesty, integrity, trustworthiness and Guru inspired consciousness.

## **Vision Statement of the SSSC**

To Serve, Align, and Grow our Family of Organizations to Uplift All.

## Family of Nonprofit Organizations



For-profit Organizations



## Nonprofit Board Members

| Corporation Name:        | Sikh Dharma International |
|--------------------------|---------------------------|
|                          |                           |
| <b>Board Members</b>     |                           |
| Kirtan Singh             | Board Chair               |
| Sardarni Guru Amrit Kaur |                           |
| Guru Raj Kaur            |                           |
| Sada Sat Simran Singh    |                           |
| SatSundri Kaur           |                           |
| Guru Darbar Singh        |                           |
| Bibi Inderjit Kaur       | Non-Voting Member         |
| Siri Karm Singh          |                           |

| Corporation Name: | 3HO International     |
|-------------------|------------------